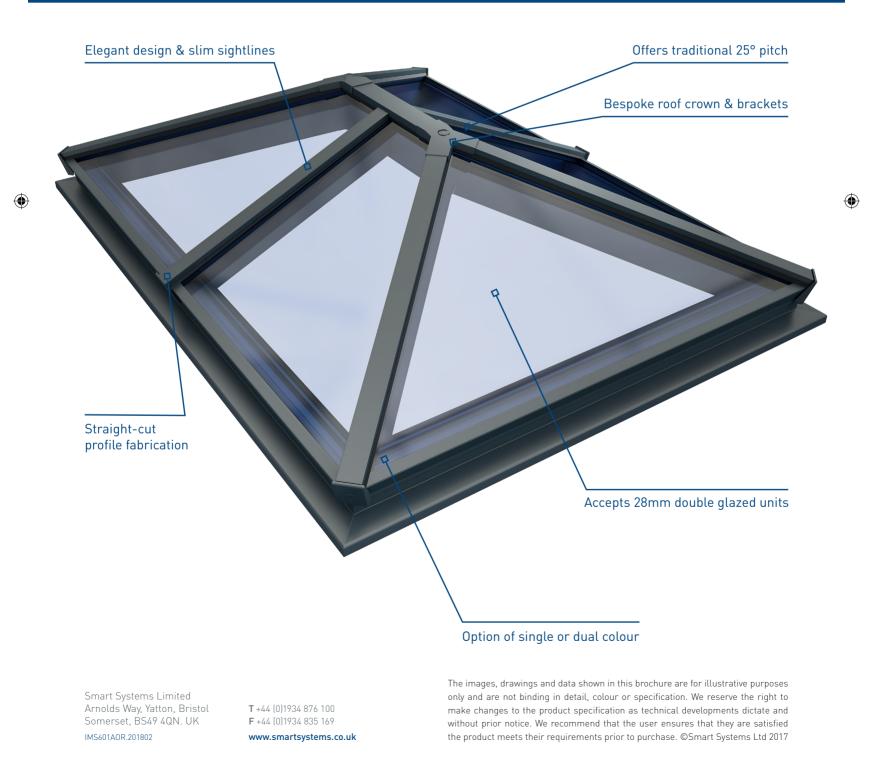

- Elegant design, featuring slim site lines to maximise glass area
- May be colour-matched to complement any Smart door or window system
- Fabrication and installation are fast and straightforward
- High levels of security are assured through innovative design and construction
- Excellent thermal performance and energy efficiency

The elegant design of the system ensures that the glass area is maximised, creating a light and airy feel in the orangery, with a minimalist structure to ensure virtually uninterrupted views Providing a traditional 25° pitch, the elegant name roof system has been designed to incorporate standard 28mm double glazed units, with the thermally-broken aluminium profiles combining to deliver outstanding energy efficiency and thermal performance.

Suitable for both contemporary and traditional designs, new build homes, extensions and refurbishments, name is fast and straightforward to install. With minimal equipment required and the incorporation of bespoke moulding blocks, only straight cuts are required for each profile.

Security of the finished system is assured through the use of pressure plates which are secured with anti-tamper screws, ensuring that the roof is strong, safe and secure.

۲

Aliver Orangery Product Sheet\_AW.indd 2